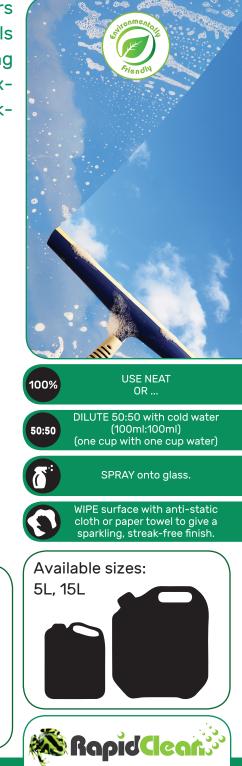

Rinse container and place it with your recycling to be collected. Please see safety data sheet for more information. Reflection Glass Cleaner leaves glass, mirrors and windows clean, streak-free and repels surface dust for days after use. Quick drying Glass Cleaner is ready to use, but is still extremely effective when diluted at 50:50, making it an economical choice too.