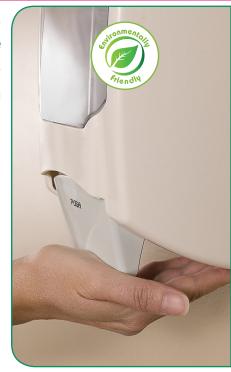

Safe for septic tanks when used as directed.

PUMP one or two squirts of Liquid Hand Soap onto the palm of one hand.

RUB soap over all areas of both hands to create a creamy lather.

RINSE off with clean water.

DRY your hands with a clean dry towel or air dryer.

New Zealand Made & Owned
Distributed by Integra Industries 0800 667 843

**PROPERTIES** 

APPEARANCE: Opaque Pink Liquid

FRAGRANCE: Rose pH: 6.5

HAZARD IDENTIFICATION