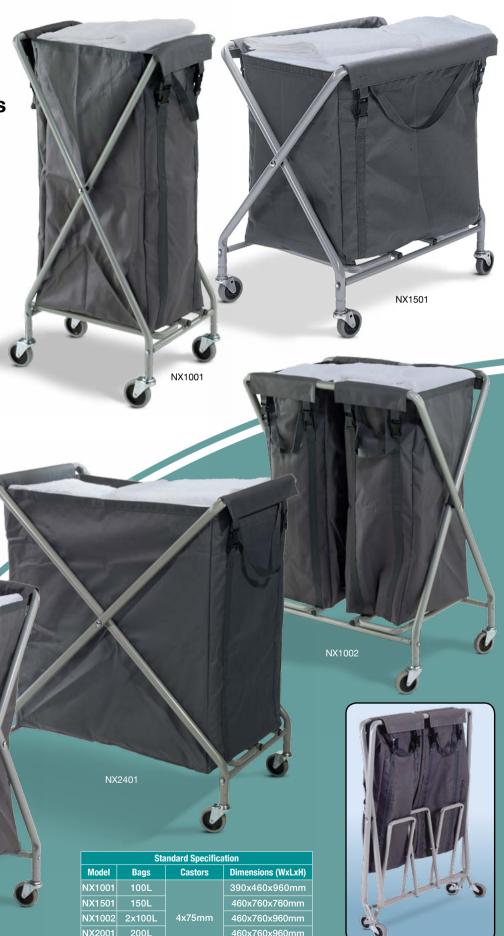

## **Nu**Bag Nx1001, Nx1501, Nx1002, Nx2001, Nx2401

All Servo-X trolleys can be easily folded for storage and the laundry bags themselves can be removed, incorporating drag handles and our top closure system.

Servo-X uses all the same bag sizes as NuKeeper and NuBag units, providing total uniformity and allowing a fully integrated and co-ordinated professional approach to system planning.

Integrated laundry bag closure system

| Standard Specification |        |         |                    |
|------------------------|--------|---------|--------------------|
| Model                  | Bags   | Castors | Dimensions (WxLxH) |
| NX1001                 | 100L   | 4x75mm  | 390x460x960mm      |
| NX1501                 | 150L   |         | 460x760x760mm      |
| NX1002                 | 2x100L |         | 460x760x960mm      |
| NX2001                 | 200L   |         | 460x760x960mm      |
| NX2401                 | 240L   |         | 550x780x960mm      |