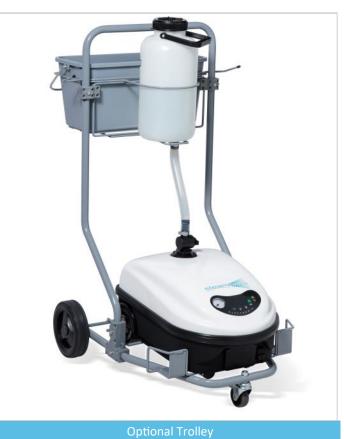

## A tool for every cleaning job

The SW9 is supplied with a comprehensive range of attachments to cover a variety of cleaning applications. It comes complete with a floor brush, window squeegee and a detail nozzle and a selection of brushes. There's also a variety of optional accessories including trolley, steam mop and more.