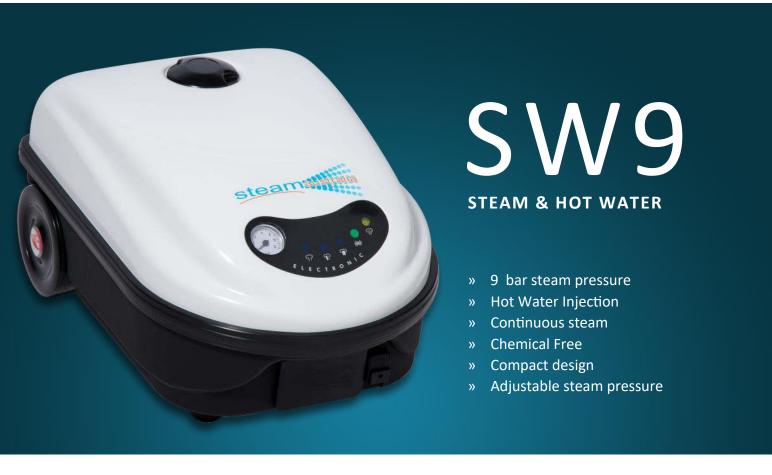

#### A highly featured compact commercial steam only cleaner

The SW9 steam cleaner is one of the most powerful compact commercial steam only machines on the market. It boasts a huge 9 Bar of steam pressure with the ability to inject hot water from the boiler, down the steam line, ensuring a hospital approved level clean every time.

This steam cleaner has the power and features of larger commercial steam only cleaners in a compact size. It's superior performance makes the SW9 a popular choice when looking for steam only cleaners to easily and safely sanitise any surface.

#### Built to last

The SW9 is a high quality commercial steam cleaner and is built to last. With quality Italian construction and commercial technology, the SW9 has robust and compact design with superior cleaning performance - powerful steam ready to take on the toughest cleaning jobs in your business.