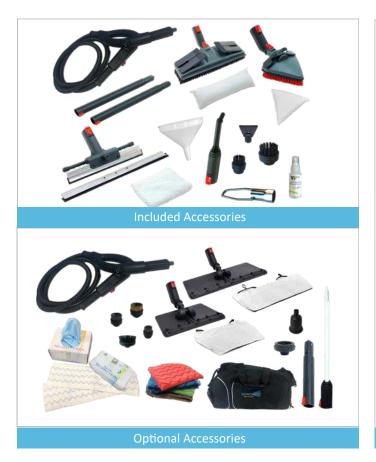

## A tool for every cleaning job

The SW9 is supplied with a comprehensive range of attachments to cover a variety of cleaning applications. It comes complete with a floor brush, window squeegee and a detail nozzle and a selection of brushes. There's also a variety of optional accessories including trolley, steam mop and more.

#### **Product Accessories**